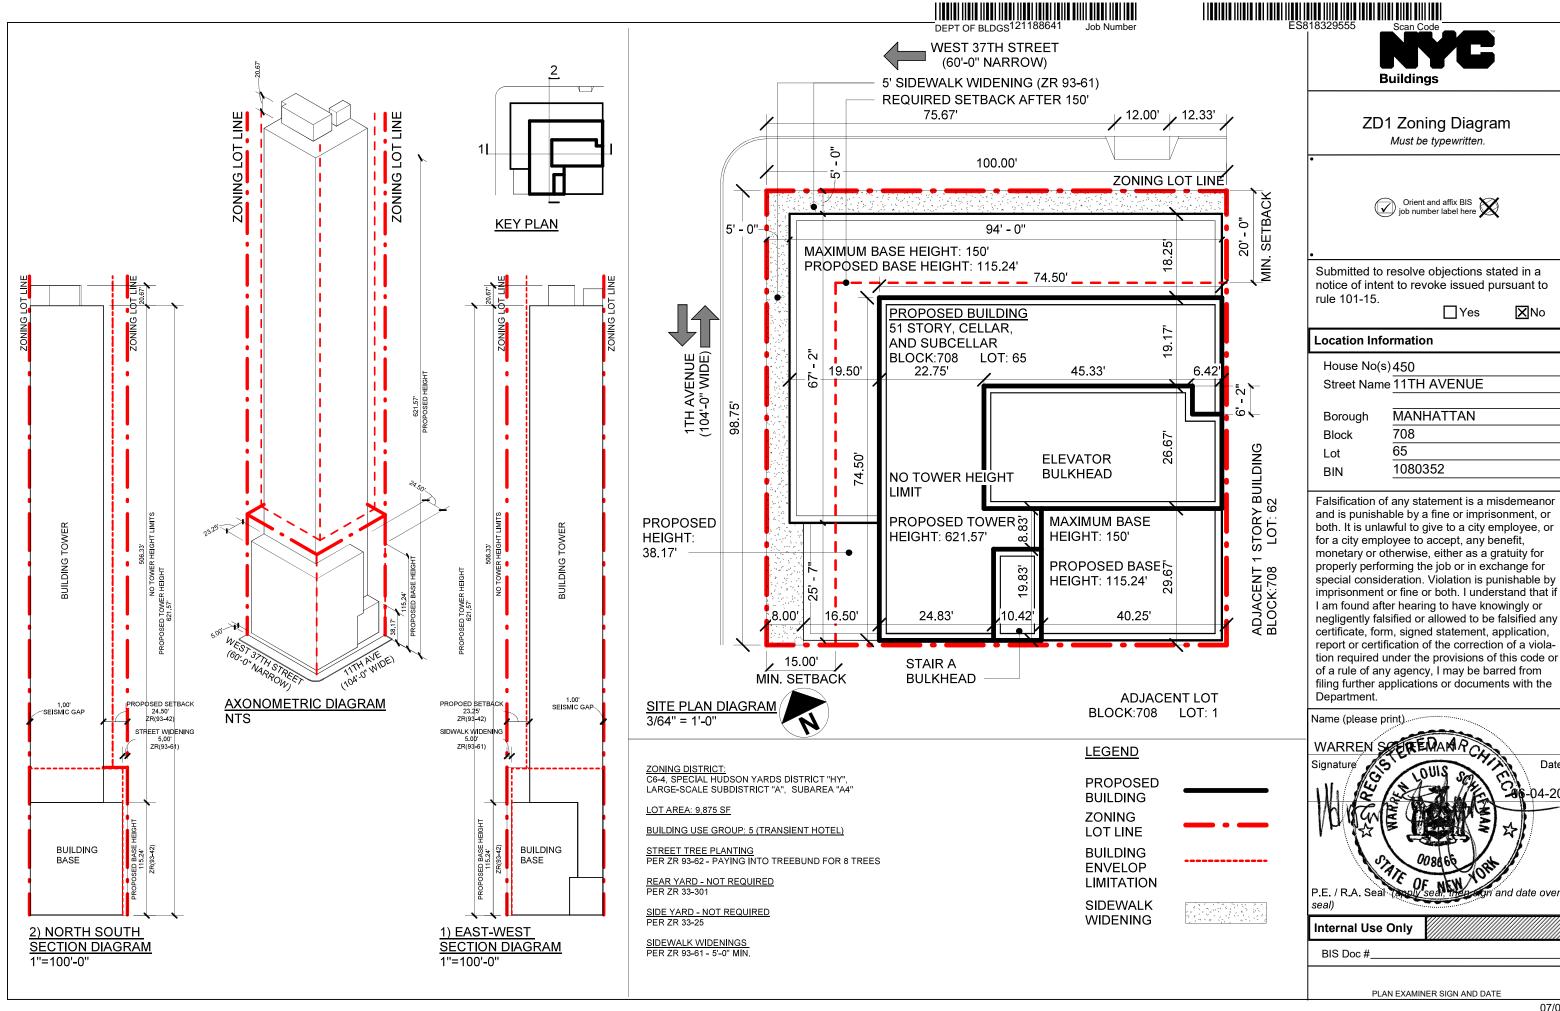

## ZD1 Zoning Diagram

Must be typewritten.
Sheet 1 of 2

|                                                             | Last Name Schiffman First Name Warren                                                                                                    |                                                                 |                          | Middle Initial L                                                                                                   |            |  |  |
|-------------------------------------------------------------|------------------------------------------------------------------------------------------------------------------------------------------|-----------------------------------------------------------------|--------------------------|-----------