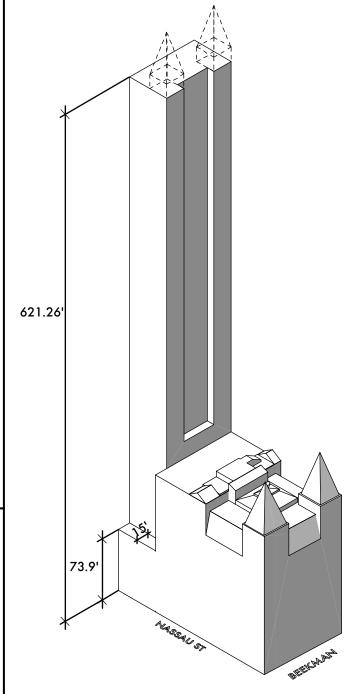

# DEPT OF BLDGS121329268 Job Number AXONOMETRIC DIAGRAM

NOT TO SCALE

REQUIRED SETBACKS

NASSAU STREET: AS PER ZR 91-32 THEATER ALLEY: AS PER ZR 91-31(B)

60' MIN. BASE HEIGHT, 85' MAX BASE HEIGHT AS PER ZR 91-31