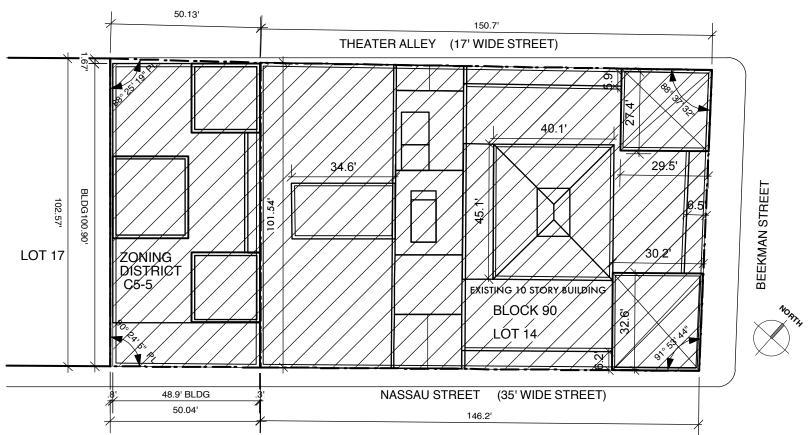

## **SITE PLAN DIAGRAM**

1/32" = 1'-0"

LOT AREA: 50.04' X 102.56' = 5,107 SQ FT 100.22' X 146.44' = 14,973 SQ FT 20.080 SQUARE FEET STREET TREE PLANTING: AS PER ZR 33-03, 23-03, 26-41

### **LEGEND**

C5-5

Residential District Equivalent R10 LM – Special Lower Manhattan- District

ZONING LOT LINE

PROPOSED TREE

PROPOSED BUILDING

MAXIMUM BUILDING ENVELOPE