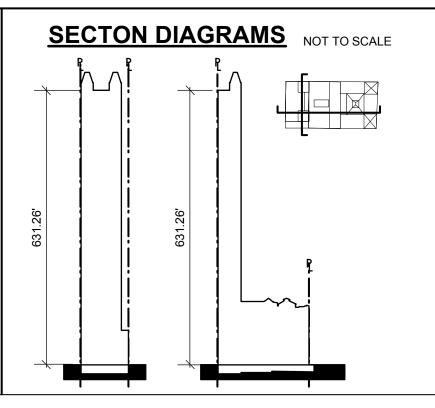

# DEPT OF BLDGS121329268 Job Number AXONOMETRIC DIAGRAM

NOT TO SCALE

REQUIRED SETBACKS

NASSAU STREET: AS PER ZR 91-32 THEATER ALLEY: AS PER ZR 91-31(B)

60' MIN. BASE HEIGHT, 85' MAX BASE HEIGHT AS PER ZR 91-31